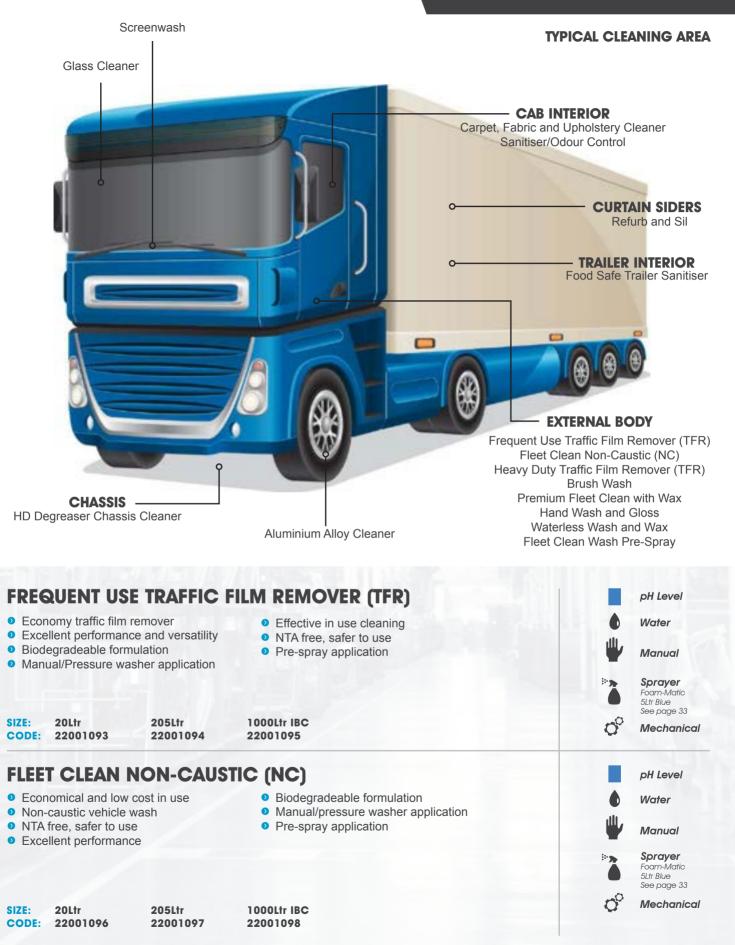

### **VEHICLE CLEANING & CARE**

Maintaining a clean fleet is as important to your company image as your logo or even your customer service. Whether you operate a large fleet of vehicles or a small fleet, Rozone has a comprehensive range of quality traffic film removing detergents (TFRs) and associated vehicle cleaning products such as chassis cleaners, food safe sanitisers and interior valeting products for customers wishing to maintain their own fleet appearance & brand image.

### **HEAVY DUTY TRAFFIC FILM REMOVER (TFR)** pH Level Excellent all purpose heavy duty powerful Super concentrate, excellent economy in use Water traffic film remover and degreaser Ø High foam formulation, enhanced detergency Heavy duty application for commercial Low caustic formula, better rinsing, better safety 0 and heavy fleet cleaning, mot work and Manual Ω Brush wash, pressure washer plant vehicle and pre-sprayer application **Sprayer** Foam-Matic 51 tr Blue See page 33 1000Ltr IBC SIZE: 20Ltr 205Ltr Mechanical CODE: 22001102 22001103 22001104 **BRUSH WASH** pH Level Blend of neutral detergents and surfactants NTA-Free, safer to use Optimised performance, minimised cost Use with vehicle brush wash equipment Water High concentration formula Biodegradable formulation Hand wash application Lubricating surfactant helps prevent brush abrasion 0º Mechanical SI7E-2051 tr 1000Ltr IBC CODE: 22001196 22001197 PREMIUM FLEET CLEAN WITH WAX pH Level NTA free Highly effective cleaner with good rinse properties Water Excellent performance on all vehicle types Built-in wax Biodegradeable formulation Hot or cold pressure washer application Gleaming finish Manual Mechanical SIZE: 20Ltr 205Ltr 1000Ltr IBC CODE: 22001099 22001100 22001101 **HAND WASH & GLOSS** pH Level High shine vehicle shampoo for manual cleaning Water Concentrated blend of synthetic detergents and advanced glossing polymers Ω Leaves long-lasting shine Added lubrication reduces grit scratching Manual High foaming formula Easy rinse formula 2 X 5Ltr 20Ltr 205Ltr SIZE: CODE: 22001108 22001109 22001110 FLEET CLEAN PREMIUM NC pH Level Caustic free - safe to use, will not dull paint work Synergistic blend of detergents to give excellent performance on all vehicle types Water Ω Ø Streak free finish Ø Fully biodegradable formulation Mechanical Versatile - manual or pressure washer use Manual 1000Ltr IBC SIZE: 20Ltr CODE: 22001440 22001412