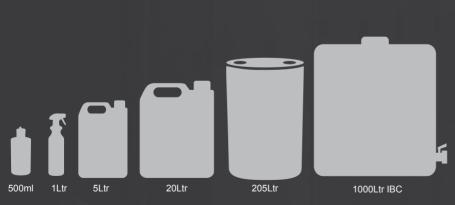

*

Our Commercial Kitchen cleaning products have been developed to effortlessly remove tough grease and grime from kitchen surfaces, appliances, ducts, vents, floors and even ceilings. Our Duct-Tech® range includes disinfectant, polish, duct cleaning gel and restorer cleaning solutions – leaving a spotless finish. Safer, easier... it's a dirty job. Why do it the hard way?



CLEANING MACHINES • POWER MANAGEMENT • POLLUTION CONTROL EQUIPMENT • ANCILLARY PRODUCTS

# CONTENTS

| WORKSHOP & MAINTENANCE  | 5-9   |
|-------------------------|-------|
| VEHICLE CLEANING & CARE | 10-14 |
| FLOOR CLEANING & CARE   | 15-21 |
| DAMAGE RESTORATION      | 22-28 |
| COMMERCIAL CLEANING     | 29-31 |
| SPRAYERS & APPLICATORS  | 32-34 |

# **PRODUCT SIZES**

Please see below for chemical container size:



# **PRODUCT KEY**

Please use the below key to identify the characteristics of the following products:



# WORKSHOP & MAINTENANCE

| MAINTENANC                                                              | E SPRAY/PENETRANT                           |      | Solvent                                                                          |
|-------------------------------------------------------------------------|---------------------------------------------|------|----------------------------------------------------------------------------------|
| <ul> <li>Frees seized joints a</li> <li>Corrosion protection</li> </ul> |                                             | 4    | Manual                                                                           |
|