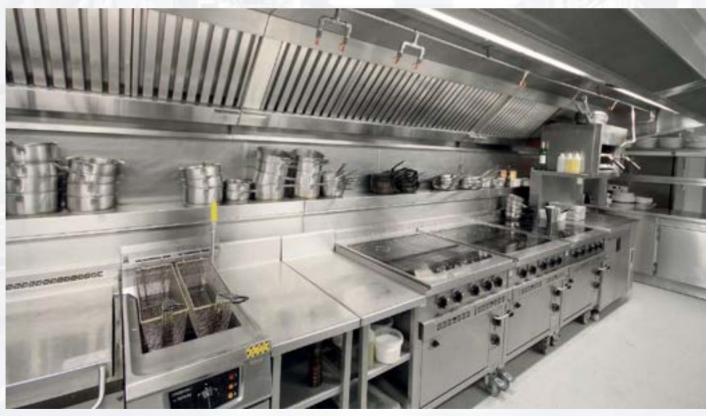

# **COMMERCIAL KITCHEN CLEANING**

Our Commercial Kitchen cleaning products have been developed to effortlessly remove tough grease and grime from kitchen surfaces, appliances, ducts, vents, floors and even ceilings. Our Duct-Tech® range includes disinfectant, polish, duct cleaning gel and restorer cleaning solutions – leaving a spotless finish. Safer, easier... it's a dirty job. Why do it the hard way?