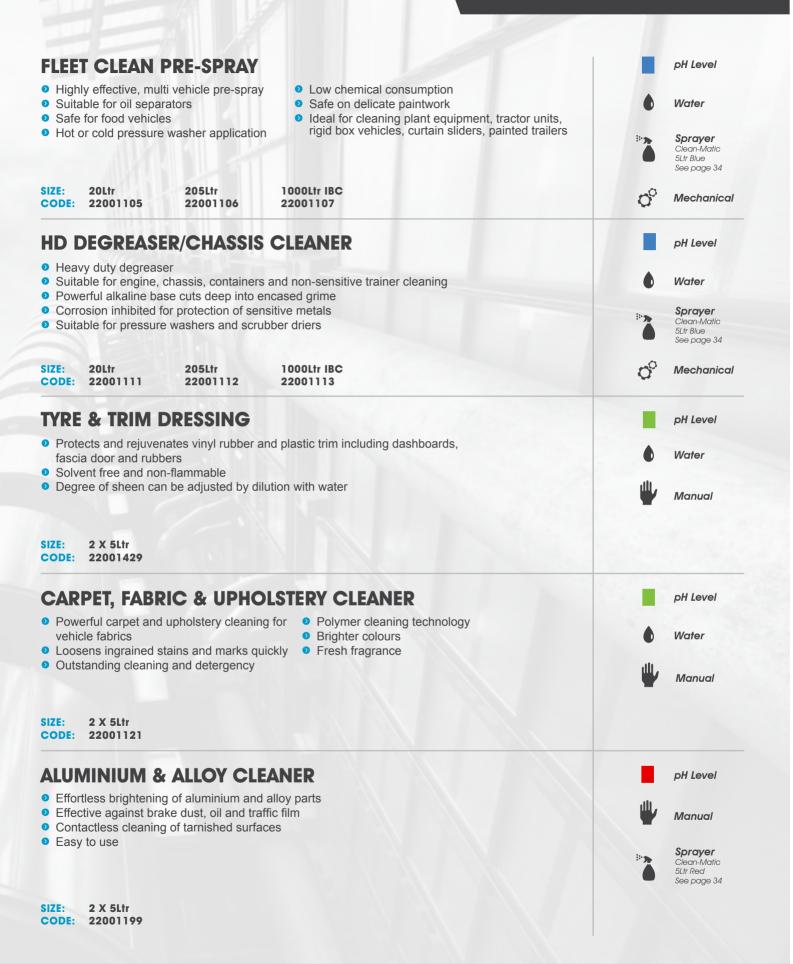

### **HEAVY DUTY TRAFFIC FILM REMOVER (TFR)** pH Level Excellent all purpose heavy duty powerful Super concentrate, excellent economy in use Water traffic film remover and degreaser Ø High foam formulation, enhanced detergency Heavy duty application for commercial Low caustic formula, better rinsing, better safety 0 and heavy fleet cleaning, mot work and Manual Ω Brush wash, pressure washer plant vehicle and pre-sprayer application **Sprayer** Foam-Matic 51 tr Blue See page 33 1000Ltr IBC SIZE: 20Ltr 205Ltr Mechanical CODE: 22001102 22001103 22001104 **BRUSH WASH** pH Level Blend of neutral detergents and surfactants NTA-Free, safer to use Optimised performance, minimised cost Use with vehicle brush wash equipment Water High concentration formula Biodegradable formulation Hand wash application Lubricating surfactant helps prevent brush abrasion 0º Mechanical SI7E-2051 tr 1000Ltr IBC CODE: 22001196 22001197 PREMIUM FLEET CLEAN WITH WAX pH Level NTA free Highly effective cleaner with good rinse properties Water Excellent performance on all vehicle types Built-in wax Biodegradeable formulation Hot or cold pressure washer application Gleaming finish Manual Mechanical SIZE: 20Ltr 205Ltr 1000Ltr IBC CODE: 22001099 22001100 22001101 **HAND WASH & GLOSS** pH Level High shine vehicle shampoo for manual cleaning Water Concentrated blend of synthetic detergents and advanced glossing polymers Ω Leaves long-lasting shine Added lubrication reduces grit scratching Manual High foaming formula Easy rinse formula 2 X 5Ltr 20Ltr 205Ltr SIZE: CODE: 22001108 22001109 22001110 FLEET CLEAN PREMIUM NC pH Level Caustic free - safe to use, will not dull paint work Synergistic blend of detergents to give excellent performance on all vehicle types Water Ω Ø Streak free finish Ø Fully biodegradable formulation Mechanical Versatile - manual or pressure washer use Manual 1000Ltr IBC SIZE: 20Ltr CODE: 22001440 22001412