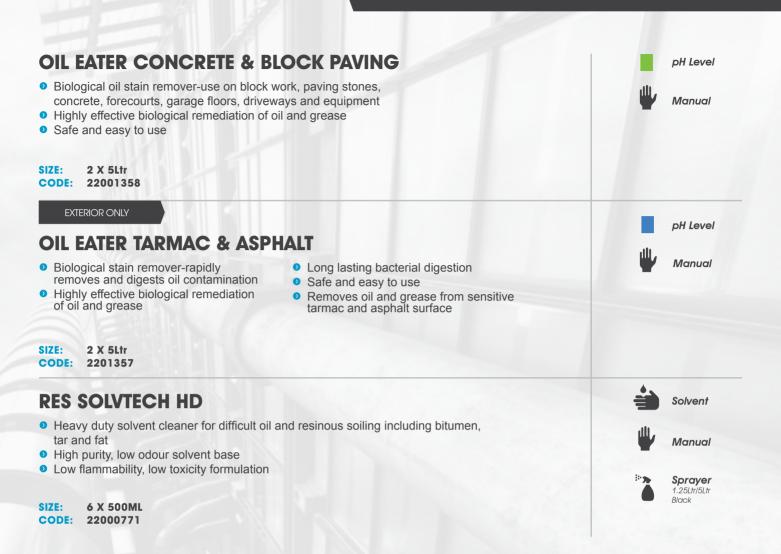

### **FLOOR CLEANING & CARE**

From oil stains on concrete and tarmac forecourts to removing stains from carpets and upholstery we have a comprehensive range of floor cleaning products for both interior and exterior applications that can be applied manually or via floor scrubbing machine.