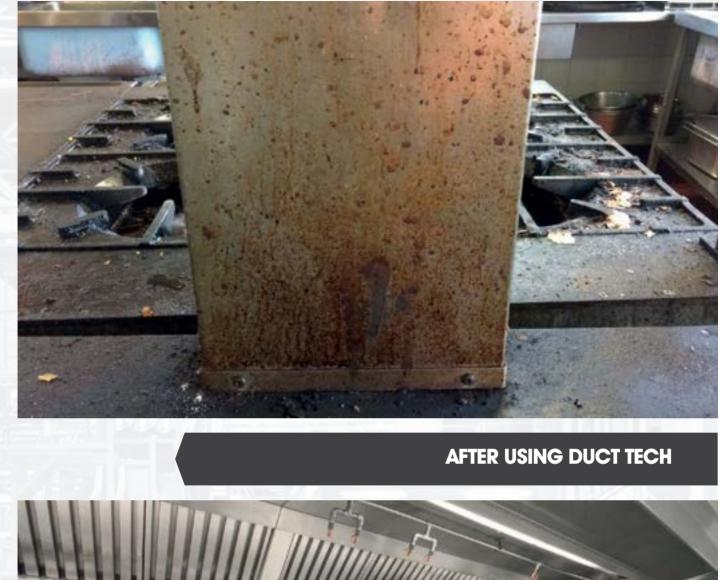

# **COMMERCIAL KITCHEN CLEANING**

Our Commercial Kitchen cleaning products have been developed to effortlessly remove tough grease and grime from kitchen surfaces, appliances, ducts, vents, floors and even ceilings. Our Duct-Tech® range includes disinfectant, polish, duct cleaning gel and restorer cleaning solutions – leaving a spotless finish. Safer, easier... it's a dirty job. Why do it the hard way?